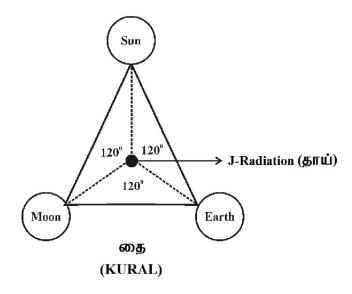

### Philosophy of THAI?...

Case study shows that in Tamil language "Thai" refers to one of the twelve months of Tamil calendar believed to indicate the particular reference to movement of "SUN" in the solar system. It is hypothesized that the philosophy of "THAI" shall mean to indicate the stage of relative position of SUN, EARTH, MOON rotating on its axis in the ancient time rather than movement of SUN alone. The other side of Moon cannot be seen?... NO... NO... It is hypothesized that various cyclic process of nature, Moon phases, Seasonal conditions shall be considered occurred due to interaction of relative position of SUN, EARTH, MOON on its axis rather than orbiting other planets. It is speculated that all four sides of Moon being seen from Earth planet.

In Proto Indo Europe language "THAI" (Kural) shall mean "COSMO UNIVERSE" having base supported by SUN, EARTH, MOON which act like foundation of Universe as described below.

It is focused that "THAI" (Kural) shall be considered as law of Universe having in built THREE-IN-ONE elements SUN, EARTH, MOON.

- SUN is like ARAM (Suriya Pongal) (i)
- **EARTH** is like **INBAM** (Mattu Pongal) (ii)
- (iii) MOON is like PORUL (Kaanum Pongal)