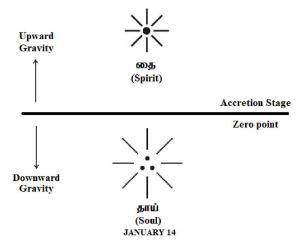

FEBRUARY 24 also falls on New Year day!...
- Author

This scientific research focus that "THAI PONGAL" festival shall be considered closely associated with "BIRTHDAY" celebration of "J-RADIATION" (Zero hour radiation) of Cosmo Universe which shall be considered as SOUL of Universe responsible for existence of all matters of Universe including planets and solar system.

"THAI PONGAL" shall mean "BIRTHDAY" celebration of "J-RADIATION". The J-RADIATION near white hole region shall be considered originated on "JANUARY 14" in the early Universe and reached full fledged growth on "APRIL 14" in three stages as per "Julian" Calendar (J-Calendar)

# a) Philosophy of Birthday of J-Radiation?...

It is hypothesized that in the expanding universe the growth process of J-Radiation near white hole region shall be described as below. J-Radiation is like "Soul" of universe.

It is focused that though the SOUL has been originated in January-14 it shall be considered as materialized only in April-14. In birthday registration record the date of soul cannot be registered but the date of material product only shall be considered as registered as "DATE OF BIRTH".

#### g) Philosophy of JANUARY 14?...

Thai Pongal shall mean born on **January 15**?... **NO... NO...** It is hypothesized that in ancient time Thai Pongal was celebrated consistently on January 14 due to stable relative position of SUN, EARTH, MOON. During the course of expanding Universe the Thai Pongal date might be shifted to January 15 due to variation in relative position of SUN, EARTH, MOON.