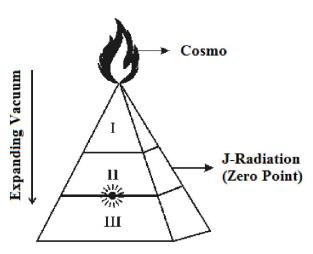

#### Cosmo Universe is like Pongal Pot?... d)

It is hypothesized that the shape of Cosmo universe shall be considered like "PONGAL POT". Pongal pot shall mean "CREATIVE MECHANISM" which shall be called as **THAYAKAM** (Uterus)

(i)

தாயகம் (COSMO UNIVERSE)

(ii)

Region I – Perfect vacuum region (Anti-Neutrinos radiation)

Region II – Partial vacuum region (Neutrinos radiation)

Region III – Observable Vacuum region (EMR radiation)