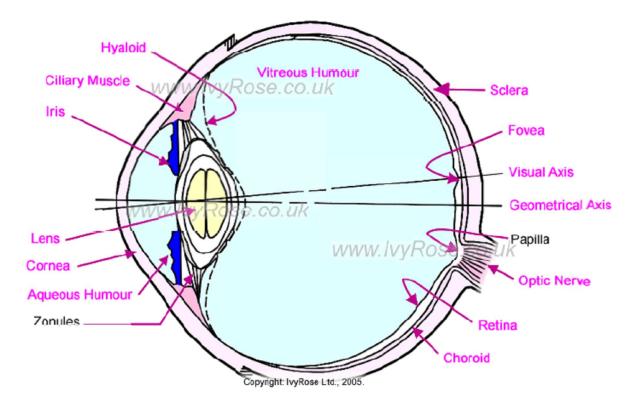

Case study shows that "human eye" is made up of "THREE COATS" enclosing three transparent structures. This out most layer known as **Fibrous turnic** composed of cornea, sclera. The middle layer is vascular turnic or uvea composed of choroid, cilliary body and **iris**. The inner most layer is **retina** which get circulation from the vessels of choroids as well as retinal vessels. The pupil of human eye is **Aperature**. The iris is the diaphragm that serves as the aperature stop.

Above: Schematic diagram of the Structure of the Human Eye.

It is focused that the eyeblinking in human shall be considered as the activity related to functional part of human providing "Varied budget of radiation" to the brain for sending and receiving data signals.