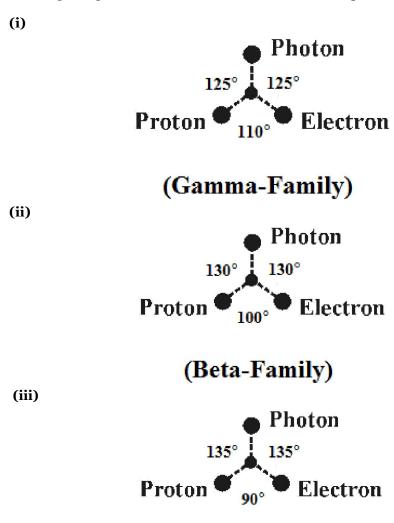

It is hypothesized that in the expanding universe three types of **Radiation level** have been considered evolved in three Nuclear age, geological periods as stipulated below.

In three Age the genetic variation in structure of "AKKI-E" particles shall be indicated as below.

#### g) Philosophy of three Land Diversity?...

The philosophy of three genetically varied **Land Diversity** in three geological periods shall be indicated as below.

It is focused that "INDO" shall be considered as the **Plasma** origin of Lands before evolution of three major genetic diversity of "**geological lands**" due to impact of various "**Radiation level**" of Universe.