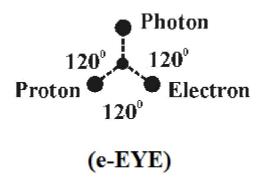

# (CREATIVE FORCE)

The creative force **J-Radiation** shall be considered as conting billions of rays representing **genetic code** of each created matters. Each ray shall be considered composed of fundamental "AKKIE-E" particles **Photon**, **Electron**, **Proton** co-exist always and can not be sub divided and symmetrically placed.

#### f) Philosophy of e-eye?

It is hypothesized that the **White whole** point of Region III Universe shall be considered as the "e-EYE" of universe. It is hypothesized that "e-EYE" point of Universe shall be considered as the highly defined, functional and logic point of Universe which controls the "RADIATION LEVEL" of Matter Universe in the expanding universe for keeping **Equilibrium** of Universe matters.