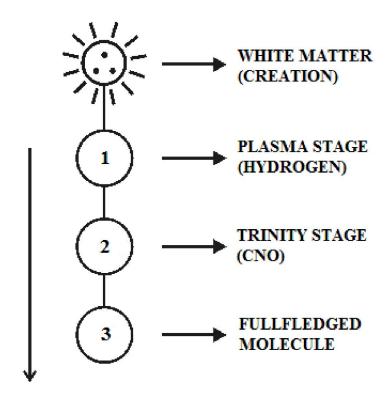

## e) Philosophy of plasma origin?...

In the Region III of universe White continent region (E-LANKA) shall be considered as **White Matter** Region of Initial Creation. In te expanding Universe during **SPACE and TIME "Diversity Transformation"** shall be considered originated from **White matter region** to **Plasma Region**. The plasma region shall be considered as the highly devolved and origin point of all **evolved matters** of Universe as stipulated below.

(Three Stages of Evolution of Matter)

Some examples of evolved matter from plasma origin shall be narrated as below.

- 1. Plasma Radiation
- 2. Plasma Hydrogen, CNO
- 3. Plasma Planet, Star
- 4. Plasma Land, Nation
- 5. Plasma Human
- 6. Plasma Apes
- 7. Plasma Plants