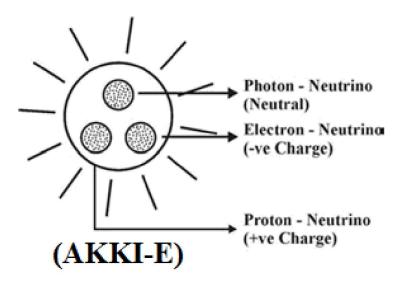

# (CREATIVE FORCE)

The creative force **J-Radiation** shall be considered as conting billions of rays representing **genetic code** of each created matters. Each ray shall be considered composed of fundamental "AKKIE-E" particles **Photon**, **Electron**, **Proton** co-exist always and can not be sub divided and symmetrically placed.

The philosophy of Initial creation shall be considered as based on **AKKI-E** principles under **three domain.** The total initial created matters under three domain shall be indicated as below.