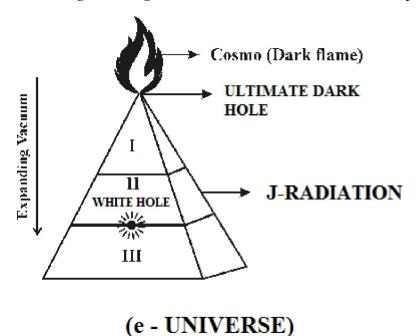

#### d) Philosophy of e-Universe?...

It is hypothesized that **e-universe** shall be considered as **TRIPOD** like existence of whole **Cosmo Universe** with distinguishsed regions of **three different Radiations** as stipulated below.

The "white hole" shall be considered as the region and origin point of "J-Radiation". Dark hole shall be considered as the end and ultimate point of Cosmo Universe.

Further the **White hole** point shall be considered as the **Breathing Point** of Universe and the Dark hole point shall be considered as the **exhaust region** of Universe. The intermediate barrier between regions shall be considered as **equilibrium barrier radiation**.

## e) Philosophy of plasma origin?...

In the Region III of universe White continent region (E-LANKA) shall be considered as **White Matter** Region of Initial Creation. In te expanding Universe during **SPACE and TIME "Diversity Transformation"** shall be considered originated from **White matter region** to **Plasma Region**. The plasma region shall be considered as the highly devolved and origin point of all **evolved matters** of Universe as stipulated below.

#### f) Philosophy of e-eye?

It is hypothesized that the **White whole** point of Region III Universe shall be considered as the "e-EYE" of universe. It is hypothesized that "e-EYE" point of Universe shall be considered as the highly defined, functional and logic point of Universe which controls the "RADIATION LEVEL" of Matter Universe in the expanding universe for keeping **Equilibrium** of Universe matters.