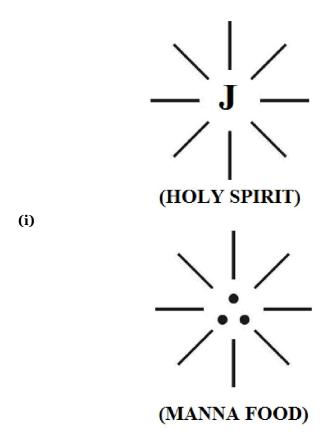

### g) Case study on Bible:

From Biblical understanding the philosophy of "HOLY SPIRIT" shall be considered as the "Mukkil" which is considered as the "origin point" of all matter universe. Further the "MANNA FOOD" shall be considered as the "HOLY WHITE BREAD" composed of fundamental particles proton, electron, photon.