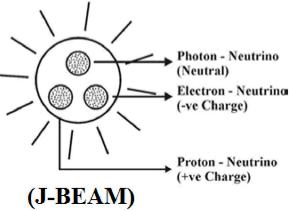

# (NEUTRINO MILK)

The neutrino milk shall be considered as highly "Nutrient food" composed of "three-in-one" fundamental neutrino particles **proton**, **electron**, **photon**. These particles shall also be considered as white particles having high immunity.

### a) Philosophy of white plasma clouds?...

It is hypothesized that the white clouds shall be considered as the "white plasma matter" created from J-Radiation (white flame). The J-Radiation shall be considered as composed of Billions of Absolute white rays. Each ray shall be considered as composed of fundamental three-in-one Neutrio particles **Photon, Electron, proton** called as **J-CELL**. The fundamental particles shall be considered as **coexist always** and can't be further sub-divided. The source of J-Radiation shall be considered as originated at "**SPECIFIC POINT**" of Cosmo universe and derived from "**dark matter**", "**dark energy**" of universe.

- i) Right dot Proton
- ii) Left dot Electron
- iii) Centre dot Photon

### b) Philosophy of J-Beam?...

It is hypothesized that "J-Beam" shall be considered as the source of J-Radiation having billions of "MINUTE HOLES" Each ray shall be considered emitted from each hole representing genetic structure of each **created matter** of universe initially. Every ray shall be considered as having well **defined genetic structure**. With minute variation in **mass** in the fundamental neutrino particles (J-CELL). Further the neutrino particles shall be considered displaced symmetrically and subject to sustained oscillations to keep the matter of the universe under equilibrium condition. The sustained oscillation shall be considered as "Neutrino Revolution"