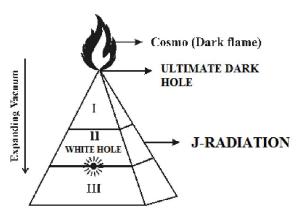

# a) Philosophy of Void Universe?...

The void universe shall be considered as existence of universe before creation of matters. The whole Cosmo universe shall be considered like "CLOSED TRIPOD CONTAINER" having three

distinguished regions I, II, III and energy transfer takes place among three regions through the "Barrier". The barrier shall be considered as under "equilibrium state". The dark flame shall be considered as source of infinity level of dark matter, dark energy required for creation and sustainability of matters.

#### b) Philosophy of White Revolution?...

The white revolution shall be considered as the stage when energy transfer takes place just like "first breath of Human" and thereafter continuing of Inspiration and expiation. The act of Inspiration Expiration shall be considered like a "Pendulum Oscillation" through Black Hole, White hole.

- i) Inspiration "Black hole"
- ii) Expiration "White hole" iii) Respiration Centre point at Barrier

# (LAW OF UNIVERSE)

- i) Right dot Functional part of universe
- ii) **Left dot** structural part of universe
- iii) Centre dot Law part (genome) of universe

Further it shall be focused that the three Tiny dot shall be considered as the "Relative position of Sun, Earth, Moon" and its characteristics shall be considered as "inter dependent" to one another. "MARS" shall be considered as the "ENERGY TRANSFORMATION CENTRE" where the neutrino particles gets acceleration which enable origin of first matter in the universe including all 1st generation planets. In 2nd& 3rd generation so many species planets, matters might have been evolved from the fundamental matter. The energy transformation point shall be considered as the WHITE HOLE region.

(i)

(MODEL COSMO UNIVERSE)

(ii)

Further in the matter universe (**Region III**) all matters shall be considered as existing in different region of "**galaxies**" under natural electromagnetic spectrum called as **UV**, **RF**, **IR** with different properties and characteristics. The human made electromagnetic spectrum shall be considered existing as "**species**" to the fundamental natural electro-magnetic spectrum. The region I & II, of universe shall be considered as the region of existence of neutrino particles, anti-neutrino particles capable travelling more than the speed of light (3x10<sup>8</sup> meter/sec) and under strong "**Gravitational Binding**" to the Junction point of "**Dark Flame**". The junction point shall be considered as the "**Ultimate Black Hole**".