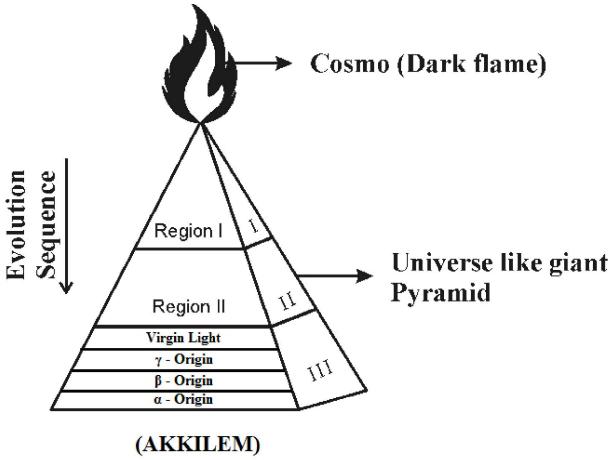

## d) Philosophy of model Cosmo universe and galaxies?...

It is hypothesized that the Cosmo universe shall be considered as "TOTAL" and existence of galaxies shall be considered as "PART" within the Cosmo universe. Alternatively the whole Cosmo universe shall be considered like a "GIANT HUMAN" and existence of Milky way galaxy and three species galaxies shall be considered like "BELLY" of giant human or like a MOTHER carrying her "INFANT" in her UTERUS. In prehistoric Tamil the Cosmo universe shall be called as AKKILEM (AKKIE + EZHEM). "Akkie" shall mean "Dark flame"; "Ezhem" shall mean "White flame" region.

# a) Philosophy of Void Universe?...

The void universe shall be considered as existence of universe before creation of matters. The whole Cosmo universe shall be considered like "CLOSED TRIPOD CONTAINER" having three

distinguished regions I, II, III and energy transfer takes place among three regions through the "Barrier". The barrier shall be considered as under "equilibrium state". The dark flame shall be considered as source of infinity level of dark matter, dark energy required for creation and sustainability of matters.

# (LAW OF UNIVERSE)

- i) Right dot Functional part of universe
- ii) **Left dot** structural part of universe
- iii) Centre dot Law part (genome) of universe

Further it shall be focused that the three Tiny dot shall be considered as the "Relative position of Sun, Earth, Moon" and its characteristics shall be considered as "inter dependent" to one another. "MARS" shall be considered as the "ENERGY TRANSFORMATION CENTRE" where the neutrino particles gets acceleration which enable origin of first matter in the universe including all 1st generation planets. In 2nd& 3rd generation so many species planets, matters might have been evolved from the fundamental matter. The energy transformation point shall be considered as the WHITE HOLE region.

(i)

(MODEL COSMO UNIVERSE)

(ii)

Further in the matter universe (**Region III**) all matters shall be considered as existing in different region of "**galaxies**" under natural electromagnetic spectrum called as **UV**, **RF**, **IR** with different properties and characteristics. The human made electromagnetic spectrum shall be considered existing as "**species**" to the fundamental natural electro-magnetic spectrum. The region I & II, of universe shall be considered as the region of existence of neutrino particles, anti-neutrino particles capable travelling more than the speed of light (3x10<sup>8</sup> meter/sec) and under strong "**Gravitational Binding**" to the Junction point of "**Dark Flame**". The junction point shall be considered as the "**Ultimate Black Hole**".