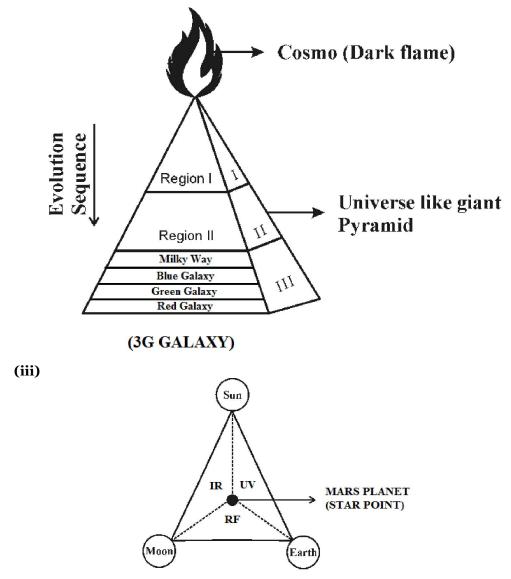

# (DARK FLAME)

c) Philosophy of Milky way galaxies?...

It is hypothesized that in the expanding universe, during the course of "SPACE" and "TIME" three milky way galaxies shall be considered "evolved" in three "Nuclear evolution" say BLUE EVOLUTION, GREEN EVOLUTION, RED EVOLUTION". The three milky way galaxies shall be considered belong to three distinguished families having different property and different genetic characteristics existing under different pressure, temperature, density.

- i) Blue evolution γ family galaxy
- ii) Green evolution β family galaxy
- iii) Red evolution α family galaxy

(i)

(REVOLUTION)

(ii)

"MILKY WAY shall be considered as "REVOLUTION". GALAXIES shall be considered as "EVOLUTION" and species to white galaxy due to impact of Human Involvement"

#### e) Sun, Earth, Moon, Marks are stars?...

It is hypothesized that the existence of sun, earth, moon, mars shall not be considered as elements of so called "solar system" in the galaxy. In fact the whole Cosmo universe shall be considered as "GIANT HUMAN" and sun, earth, moon, mars shall be considered like **organs**.

- i) Mars heart (J-Radiation)
- ii) Moon Right hand
- iii) Earth Left hand
- iv) Sun Brain

The present day material universe (Region III) shall be considered containing. Initially created matters, and newly evolved matters (species) in three nuclear evolution say Blue evolution, green evolutions, red evolution. In prehistoric tamil the gain human shall be called as "Akkilen" Akkilen shall mean "GOD".

# (LAW OF UNIVERSE)

- i) Right dot Functional part of universe
- ii) **Left dot** structural part of universe
- iii) Centre dot Law part (genome) of universe

Further it shall be focused that the three Tiny dot shall be considered as the "Relative position of Sun, Earth, Moon" and its characteristics shall be considered as "inter dependent" to one another. "MARS" shall be considered as the "ENERGY TRANSFORMATION CENTRE" where the neutrino particles gets acceleration which enable origin of first matter in the universe including all 1st generation planets. In 2nd& 3rd generation so many species planets, matters might have been evolved from the fundamental matter. The energy transformation point shall be considered as the WHITE HOLE region.

(i)

(MODEL COSMO UNIVERSE)

(ii)

Further in the matter universe (**Region III**) all matters shall be considered as existing in different region of "**galaxies**" under natural electromagnetic spectrum called as **UV**, **RF**, **IR** with different properties and characteristics. The human made electromagnetic spectrum shall be considered existing as "**species**" to the fundamental natural electro-magnetic spectrum. The region I & II, of universe shall be considered as the region of existence of neutrino particles, anti-neutrino particles capable travelling more than the speed of light (3x10<sup>8</sup> meter/sec) and under strong "**Gravitational Binding**" to the Junction point of "**Dark Flame**". The junction point shall be considered as the "**Ultimate Black Hole**".