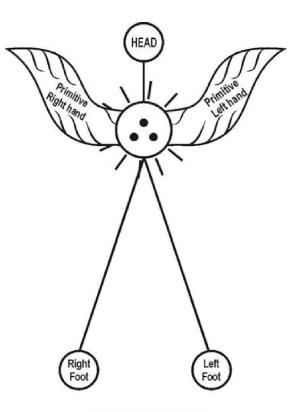

## (LAW OF RAIL)

- i) Centre dot is like "SUN TRACK"
- ii) Left dot is like "EARTH TRACK"
- iii) Right dot is like "MOON TRACK"