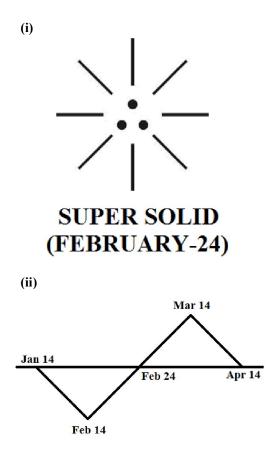

Further the "THAI-e LAND" (also called as super solid white planet (or) white Mars) might be born on FEBRUARY 24 and Angel Populations might be originated on white planet thereafter. The philosophy of origin J-RADIATION near White Hole region of Universe shall narrated as below.

This scientific research recommends to UNO to declare FEBRUARY 24 as "INTERNATIONAL CALENDER DAY". FEBRUARY 24 shall be considered as the moment the natural matters created (super solid state matter) and continue till APRIL 14 for creation of billions of matters of Universe. The shape of super solid "J-CRYSTAL" (absolute white body matter) shall be considered as PYRAMID. In JAYA-AANDU in the February month having only 24 days in the ancient Universe. In brief FEBRUARY 24 shall be considered as birth day of Super Solid Matter in JAYA-AANDU. - M. Arulmani, Tamil Based Indian

a) JANUARY 14 -The moment J-**RADIATION** began near white hole region b) FEBRUARY 14 -Accretion process (growth of downward gravity) -Birth of super solid state c) FEBRUARY 24 'J-CRYSTAL' exists under Endothermic emanates billions of creative rays environment considered as souls of various natural matters (5,00,000 years ago)

d) MARCH 14 -Continuance of creation process e) APRIL 14 -End of creation process

In **AETHIA** culture the New year being observed on in the month of February.

In all Indo based culture (Ethian culture) the New year being celebrated on **APRIL 14**. In Thailand the new year being celebrated on **APRIL 13** as the land region is located on **eastern side** of Indo region and hence **one day is advanced**.