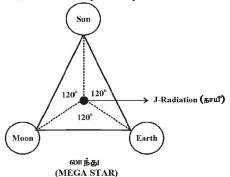

The philosophy of Thailand shall be described as below.

i) Right dot is like "MOON" (Functional part)
ii) Left dot is like "EARTH" (Structural part)
iii) Center dot is like "SUN" (Sequential control)

"The Angels of Thailand shall be considered having sharp and Narrow shaped NOSE STRUCTURE. In three Nuclear Age the populations descended from Angel populations shall be considered having varied size of Nostrils, upward, downward projections, Broadness due to varied environmental conditions for sustainability of life." - M. Arulmani, Tamil Based Indian

### 5. Hypothesis and Narrations

i) Philosophy of "THAI-e LAND"?...

The philosophy of Thai-e land shall be considered as **Pre-existing supernature** responsible for formation of INDO and Indo based Nations on the Earth Planet. "**Thai**" is like **J-RADIATION** (or) "**e-TH**". **LAND** is kike **MEGA STAR** also called as **AKKI-e**. In Proto Indo Europe Megastar, J-Radiation shall be called as **LANTHU, THAI-e** respectively.