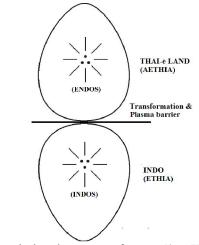

This research further focus that "INDO" shall be considered as "PLASMA LAND" derived from THAIe LAND (shall also be called as AETHIA). INDO (Island) considered originated on the Earth planet 3,00,000 years ago. ETHIA shall be considered as single large continent formed on the Earth planet say 2,00,000 years ago. It is speculated that all the diversified Nation shall be considered as formed scatterly due to explosion of "INDO CONTINENT" into three major land divisions say some 1,00,000 years ago (shall be called as Triassic era).

> THAILAND is like "MOTHER" AETHIA is like "INFANT" ETHIA is like "YOUTH" INDO is like "GRAND CHILD" - Author.

### ii) Philosophy of AETHIA?

It is hypothesized than **AETHIA** shall be considered as described below

Further during the course of **expanding Universe** the origin of various **INDO** based nations with defined boundary limit of **Natural law (or) Triassic** fundamental division called as **Regional lands**.