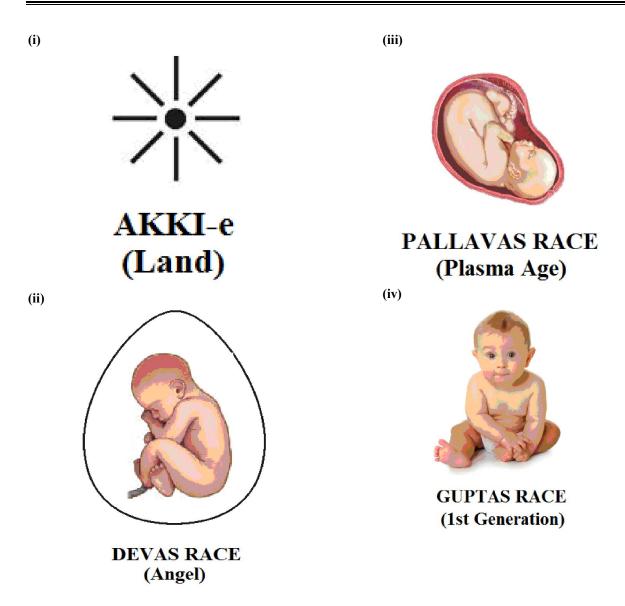

### 5. Hypothesis and Narrations

i) Philosophy of "THAI-e LAND"?...

The philosophy of Thai-e land shall be considered as **Pre-existing supernature** responsible for formation of INDO and Indo based Nations on the Earth Planet. "**Thai**" is like **J-RADIATION** (or) "**e-TH**". **LAND** is kike **MEGA STAR** also called as **AKKI-e**. In Proto Indo Europe Megastar, J-Radiation shall be called as **LANTHU, THAI-e** respectively.

### iii) Philosophy of NOSE EVOLUTION?

It is hypothesized than **Nose**, **Eye iris** of human shall be considered as genetically varied in **three Nuclear ages** as described below.

| S.No. | Race                                   | Nose structure              | Period             |
|-------|----------------------------------------|-----------------------------|--------------------|
| 1     | Devas (Angel race)                     | Narrow, downward Projection | 5,00,000 years ago |
| 2.    | Pallavas (Transformation)              | Broad, upward projection    | 3,00,000 years ago |
| 3.    | Guptas (1 <sup>st</sup> generation)    | Broad, downward projection  | 2,00,000 years ago |
| 4.    | Dravidian (2 <sup>nd</sup> generation) | Narrow, upward projection   | 1,00,000 years ago |
| 5.    | Aryians (3 <sup>rd</sup> generation)   | Narrow, downward projection | 10,000 years ago   |