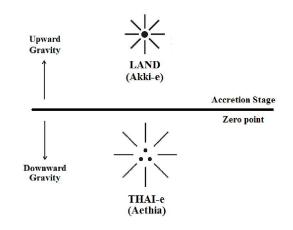

The philosophy of Thailand shall be described as below.

i) Right dot is like "MOON" (Functional part)
ii) Left dot is like "EARTH" (Structural part)
iii) Center dot is like "SUN" (Sequential control)

"The Angels of Thailand shall be considered having sharp and Narrow shaped NOSE STRUCTURE. In three Nuclear Age the populations descended from Angel populations shall be considered having varied size of Nostrils, upward, downward projections, Broadness due to varied environmental conditions for sustainability of life." - M. Arulmani, Tamil Based Indian

### 5. Hypothesis and Narrations

i) Philosophy of "THAI-e LAND"?...

The philosophy of Thai-e land shall be considered as **Pre-existing supernature** responsible for formation of INDO and Indo based Nations on the Earth Planet. "**Thai**" is like **J-RADIATION** (or) "**e-TH**". **LAND** is kike **MEGA STAR** also called as **AKKI-e**. In Proto Indo Europe Megastar, J-Radiation shall be called as **LANTHU, THAI-e** respectively.

Further the "THAI-e LAND" (also called as super solid white planet (or) white Mars) might be born on FEBRUARY 24 and Angel Populations might be originated on white planet thereafter. The philosophy of origin J-RADIATION near White Hole region of Universe shall narrated as below.

a) JANUARY 14 -The moment J-**RADIATION** began near white hole region b) FEBRUARY 14 -Accretion process (growth of downward gravity) -Birth of super solid state c) FEBRUARY 24 'J-CRYSTAL' exists under Endothermic emanates billions of creative rays environment considered as souls of various natural matters (5,00,000 years ago)