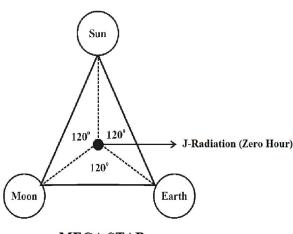

# a) Philosophy of "MEGA STAR"?...

It is hypothesized that 'MEGA STAR' shall be considered as the pre-existing supernatural element of cosmo universe emits J-RADIATION during Zero hour of Universe which shall be considered responsible for spontaneous creation of Billions of NATURAL MATTERS of Universe. During expanding universe the natural human considered transformed to Earth planet during "DARK AGE" and adopted to Earth Environment and further considered evolved and having genetically varied Traits in three nuclear age of universe.

The philosophy of **MEGA STAR** and **J-RADIATION** shall be described as below. In proto-Indo-Europe root language the mega star shall be called as **mathiri.** 

MEGA STAR (Mathiri)

#### b) Philosophy of Super Scientist?...

It is hypothesized that the natural human lived in white planet shall be considered as Super scientists and consider expert in **Astrophysics**, **Astronomy** who formulated the calendar of events of **J-RADIATION** near **white hole region** and position of various planets of the universe.

The hypothetical origin and growth of **J-RADIATION** based on **Gregorian**, **Julian** calendar system shall be described as below.

(i)

(ii)

(The Moment of Begining of Rotation of Sun, Earth, Moon on its Axis in the Early Universe say 5,00,000 years ago)