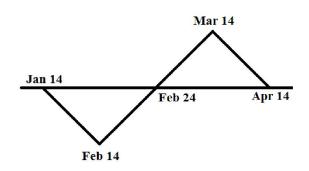

The hypothetical origin and growth of **J-RADIATION** based on **Gregorian**, **Julian** calendar system shall be described as below.

(i)

(ii)

(The Moment of Begining of Rotation of Sun, Earth, Moon on its Axis in the Early Universe say 5,00,000 years ago)

- a) JANUARY 14 The moment J-RADIATION began near white hole region
- b) **FEBRUARY 14** Accretion process (growth of downward gravity)
- c) FEBRUARY 24 Birth of super solid state 'J-CRYSTAL' exists under Endothermic emanates billions of creative rays considered as souls of various natural matters (5,00,000 years ago)
- d) MARCH 14 Continuance of creation process
- e) **APRIL 14** End of creation process