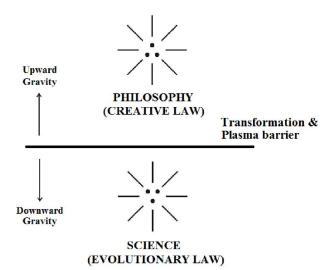

#### b) Philosophy of "Law of Science"?...

It is hypothesized that 'Philosophy', shall be considered as 'creative law' (Real), 'science' shall be considered as 'Evolutionary law' (Image).

Mathematics is part of science?...
- Author

Expert classified "Mathematics" under "Formal science" and physics, chemistry under physical science.

- i. **SOUL** is like **CREATIVE LAW**
- ii. CHO is like EVOLUTIONARY LAW

It is hypothesized that the **law of science** shall be considered as "**IMAGE**" of philosophy. Mathematics shall be considered as the **INTEGRAL** part of law of science.

The scale of the universe mapped to the branches of science and the hierarchy of science.[6] Further information: Outline of science

SOUL (Creative Law)

(ii) CHO

i) Right dot 'proton' (like 'PHYSICS')

(Evolutionary Law)

- ii) Left dot 'electron' (like 'CHEMISTRY')
- iii) Centre dot 'photon' (like 'MATHEMATICS')