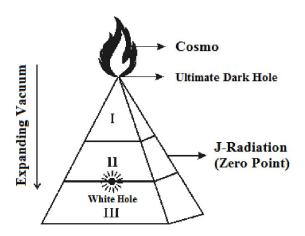

## VOID UNIVERSE (Pre-Existense)

Region I – Perfect vacuum region (Anti-Neutrinos radiation)

Region II – Partial vacuum region (Neutrinos radiation)

Region III - Observable Vacuum region (EMR radiation)

(ii)

#### e) Philosophy of "White Hole"?...

It is hypothesized that the philosophy of "WHITE HOLE" shall be considered as the region exist under Highly "ENDOTHERMIC" region (say minus infinity degree temperature (or) no Heat at all) where "J-RADIATION" (Zero hour Radiation) consider originated.

# WHITE HOLE (Zero Hour)

- i) Right dot is like "EXPIRATION HOLE"
- ii) Left dot is like "INSPIRATION HOLE"
- iii) Center dot is like "REGULATOR"

It is further hypothesized that in the Early universe the "J- RADIATION" shall be considered began from white hole in "JANUARY 14" and reached full fledged "acceleration" in "APRIL 14". The period of three months from January 14 to April 14 as per Gregorian, Julian calendar system shall be considered derived from Proto-Indo "TAMIL CALENDER" year called "JAYA—AANDU". In JAYA—AANDU the month of February consider contain only 24 days and subsequently increased to "29 days" in "Three Nuclear age".