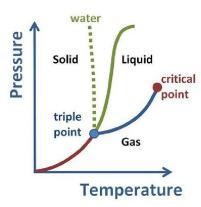

(i)

J-CRYSTAL (Super Solid State)

(ii)

Phase diagram for a typical substance at a fixed volume. Vertical axis is Pressure, horizontal axis is Temperature. The green line marks the freezing point (above the green line is solid, below it is liquid) and the blue line the boiling point (above it is liquid and below it is gas). So, for example, at higher T, a higher P is necessary to maintain the substance in liquid phase. At the triple point the three phases; liquid, gas and solid; can coexist. Above the critical point there is no detectable difference between the phases. The dotted line shows the anomalous behavior of water: ice melts at constant temperature with increasing