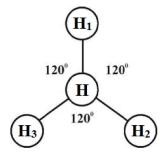

The philosophy of "J-RADIATION" and the 'SOUL' of Universe shall be indicated as below. SOUL shall also be called as "LAW OF NATURE".

(i)

# VIRGIN LIGHT (Zero Hour)

(ii)

```
i) Right dot "PROTON" (Responsible for "DNA")
ii) Left dot "ELECTRON" (Responsible for "HORMONE") iii) Centre dot "PHOTON" (Responsible for "RNA")
```

- M. Arulmani, Tamil Based Indian