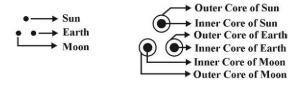

entire "Cosmic age". It is speculated that the SUN many complete one cycle by "3000 AD".

(i)

Hypothetical Narration of Planetary inner and outer revolution on its axis

(ii)

It is further focused that in the early universe SUN, EARTH, MOON consider rotating "ANTI CLOCK WISE" direction exists under upward gravity and when J-RADIATION originated at "ZERO HOUR" and thereafter consider rotating in "CLOCKWISE" direction exists under Downward gravity.