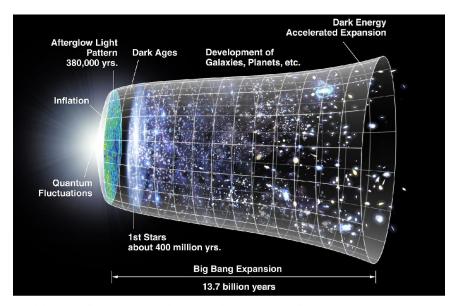

#### "Pre-existence" differs from "Creation"?...

It is focused that Big Bang theory stipulated that the Age of Universe is about 13.7 billion years the moment it begins "evolution" from the "cloud of star dust" and to become evolved Universe.

This is an artist's concept of the metric expansion of space, where space (including hypothetical non-observable portions of the universe) is represented at each time by the circular sections. Note on the left the dramatic expansion (not to scale) occurring in the inflationary epoch, and at the center the expansion acceleration. The scheme is decorated with WMAP images on the left and with the representation of stars at the appropriate level of development.