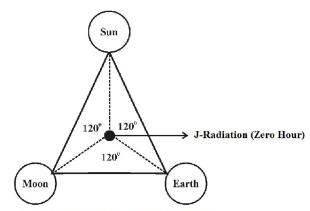

#### e) Philosophy of "White Hole"?...

It is hypothesized that the philosophy of "WHITE HOLE" shall be considered as the region exist under Highly "ENDOTHERMIC" region (say minus infinity degree temperature (or) no Heat at all) where "J-RADIATION" (Zero hour Radiation) consider originated.

# WHITE HOLE (Zero Hour)

- i) Right dot is like "EXPIRATION HOLE"
- ii) Left dot is like "INSPIRATION HOLE"
- iii) Center dot is like "REGULATOR"

It is further hypothesized that in the Early universe the "J- RADIATION" shall be considered began from white hole in "JANUARY 14" and reached full fledged "acceleration" in "APRIL 14". The period of three months from January 14 to April 14 as per Gregorian, Julian calendar system shall be considered derived from Proto-Indo "TAMIL CALENDER" year called "JAYA—AANDU". In JAYA—AANDU the month of February consider contain only 24 days and subsequently increased to "29 days" in "Three Nuclear age".