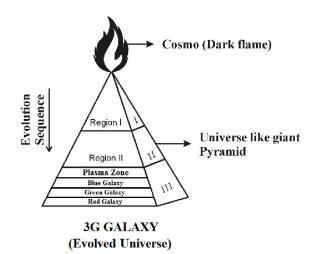

This research further focus that the entire material universe consider contains only "THREE GALAXY" of planets and matters which was "EVOLVED" in three phases of Time (Understood in Quantum physics as SPACE and TIME and growth of Gamma, Beta, Alpha radiations in three nuclear age) called by author as 'BLUE GALAXY', 'GREEN GALAXY', 'RED GALAXY'. The 'WHITE GALAXY' (Absolute white body matters) and 'DARK GALAXY' (Absolute Black body matters) shall be called as "WHITE AGE GALAXY" and "DARK AGE GALAXY".

SCIENTIFIC CONSTANTS VARIED?... YES... YES... YES...

- Author

This research further focus that the initial "SPONTANEOUS CREATION" matters consider "EVOLVED" in three Nuclear age with "Varied Universe constants". The origin of various 'SPECIES MATTERS' shall be considered shall be considered due to impact of varied universe constants and become various skin complexion, physical, mental traits and eye Iris like "BLUE EYE IRIS", "GREEN EYE IRIS", "RED EYE IRIS", in three generations of nuclear age.