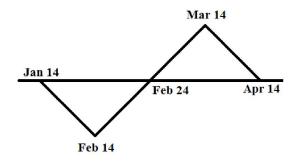

# WHITE HOLE (Zero Hour)

- i) Right dot is like "EXPIRATION HOLE"
- ii) Left dot is like "INSPIRATION HOLE"
- iii) Center dot is like "REGULATOR"

It is further hypothesized that in the Early universe the "J- RADIATION" shall be considered began from white hole in "JANUARY 14" and reached full fledged "acceleration" in "APRIL 14". The period of three months from January 14 to April 14 as per Gregorian, Julian calendar system shall be considered derived from Proto-Indo "TAMIL CALENDER" year called "JAYA—AANDU". In JAYA—AANDU the month of February consider contain only 24 days and subsequently increased to "29 days" in "Three Nuclear age".

It is further hypothesized that the Philosophy of origin of **J-RADIATION** (Zero Hour Radiation) in the early Universe shall be described with reference to **conventional date** being observed in **MODERN CALENDAR SYSTEM**.

(The Moment of Begining of Rotation of Sun, Earth, Moon on its Axis in the Early Universe say 5,00,000 years ago)

This scientific research recommends to UNO declare **FEBRUARY** 24 "INTERNATIONAL **CALENDER** FEBRUARY 24 shall be considered as the moment the natural matters created (super solid state matter) and continue till APRIL 14 for creation of billions of matters of Universe. The shape of super solid "J-CRYSTAL" shall be considered as PYRAMID. In JAYA-AANDU in the February month having only 24 days in the ancient Universe. In brief FEBRUARY 24 shall be considered as birth day of Super Solid Matter in JAYA-AANDU. - M. Arulmani, Tamil Based Indian