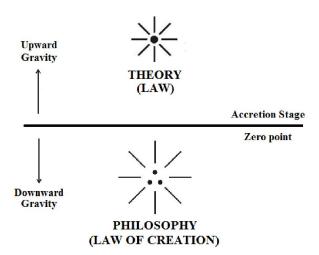

The philosophy of 'CREATION' and 'EVOLUTION' shall be distinguished as below. Creation shall mean exist under "upward gravity". Evolution shall mean exist under "Downward gravity".

- i. Theory is like assets (pre-existence)
- ii. Philosophy is like white crystal (creation)
- iii. Science is like dark crystal (transformation)
- iv. Applied science is like **gems** (evolution)

It is further hypothesized that 'DARK AGE' shall be considered as small duration of 'small genetic disturbance' in the universe and the natural matters consider transferred to 'EARTH PLANET' (KACHCHA THEEVU) during Dark Age due to growth of 'DOWNWARD GRAVITY' and become 'EARTHLY MATTERS'.