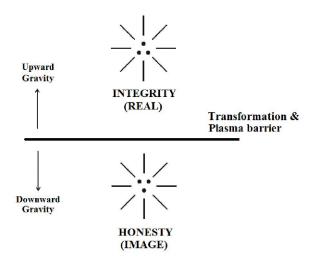

#### b) Integrity differs from honesty?...

Case study shows that integrity is a concept of consistency of action, value, method, principle, morals. In **ethics** integrity is regarded as honesty and truthfulness or accuracy of one's action. Further case study also shows that integrity can stand in opposition to **hypocrisy**. Further expert could not have a clear conclusion how **integrity** exactly differs from honesty in assessing overall performance of a person under object.

It is hypothesized that **integrity**, **honesty**, **hypocrisy** shall be considered as genetically varied characteristics among human population under different environmental situation due to growth of various radiation in the expanding Universe. It is hypothesized that the honesty shall be considered as the **image** of integrity and hypocrisy shall be considered as in zero state of human traits and the Philosophy of distinction shall be descended as below.