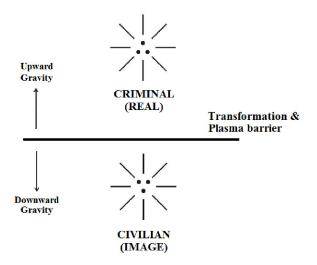

"CIVILIAN is like image of CRIMINAL. MILITANT shall be considered as in zero state. Criminal shall be highly influenced with INTEGRITY having upward gravity. Civilian shall be considered as highly influenced with HONESTY having downward gravity".

#### a) "Criminal" differs from "Civilian"?...

It is hypothesized that **criminal** and **civilian** shall be considered as genetically varied persons lived under different environment situations. Criminals shall be considered exist under "**upward gravity**" and civilian shall be consider exist under "**downward gravity**".