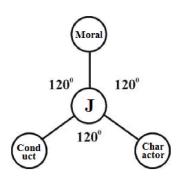

## (UNIVERSAL CODE OF CRIME)

- i. Right dot is like "Conduct" (Proton)
- ii. Left dot is like "Character" (Electron)
- iii. Center dot is like "Moral" (Photon)

This research further focus that the philosophy of "CIVILIAN", MILITANT, DEMOCRATIC shall be considered as distinguished human traits derived from CRIME, when human populated descended from white planet and started living on EARTH PLANET under varied environmental condition due to growth of various species radiation like γ-radiation, α-radiation in three nuclear age.

Further the THREE-IN-ONE traits of human say conduct, character, moral shall be considered as variable according to the intensity of prevailing radiation.

(i)

(ii)

(iii)

## (MODEL HUMAN TRAIT)