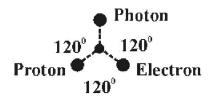

## Philosophy of Tear?...

It is hypothesized that each "**Tear drop**" shall be considered containing three-in-one fundamental particles **Photon**, **Electron**, **Proton** (**Natural particles**) having well defined genetic structure.

(i)

- i) Right dot **Proton** (Functional logic)
- ii) Left dot Electron (Structural logic)
- iii) Centre dot **Photon** (Sequence logic)

## e) Philosophy of Akki-e family?...

It is hypothesized that photon, Electron, proton shall be considered as the three-in-one fundamental particles called J-particles (or) white particles (or) God particles having **zero mass**.

In Akki-e family, the three fundamental particles shall be considered as the Three-in-one members of the family as described below:

(AKKI-e Family)

i) **FATHER** - "Photon" ii) **MOTHER** - "Electron"

iii) **INFANT** – "Proton"